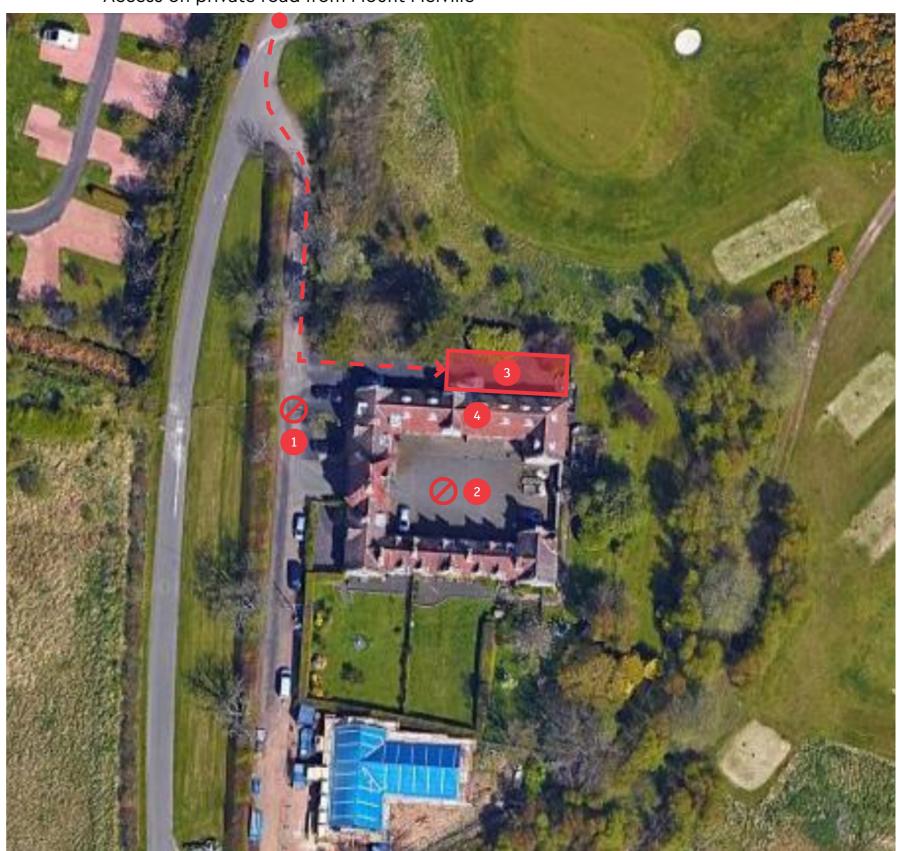

## Parking at the Office

- 1 Prohibited access to private road
- Prohibited access to courtyard, strictly no parking
- 3 Allocated parking for RKA visitors
- 4 RKA Hayloft Office upstairs

Access on private road from Mount Melville