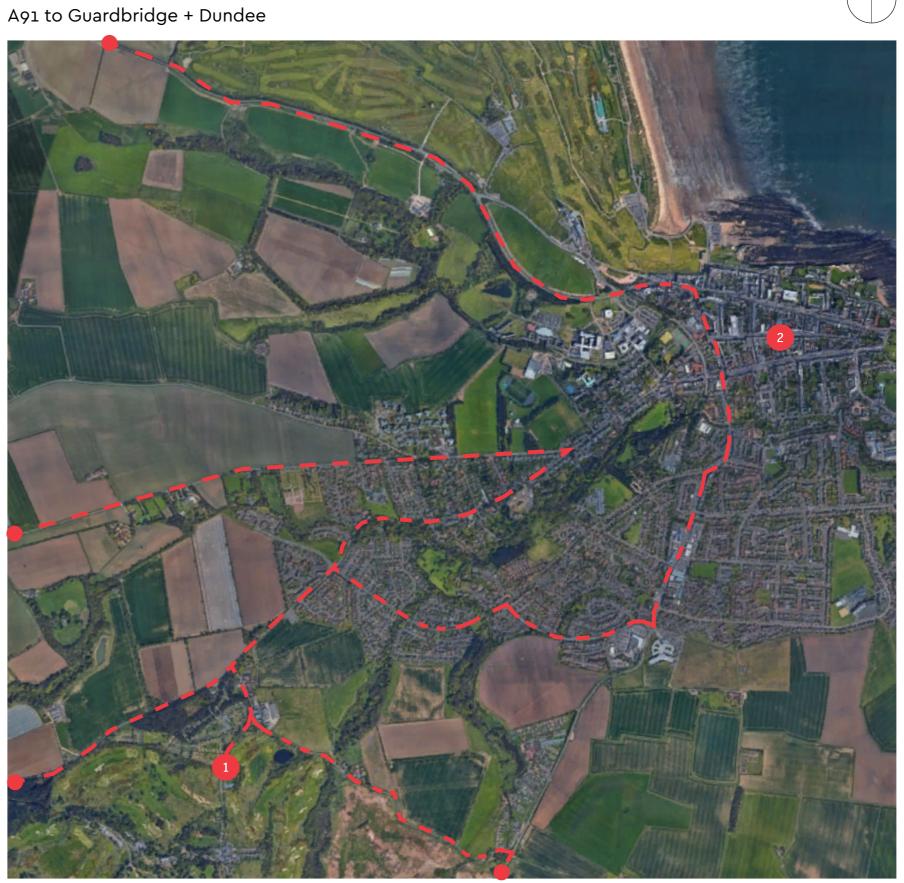

## **Wider Location**

N

- RKA Hayloft Office
- 2 St. Andrews town centre

B939 to Pitscottie + Cupar

C road to B939 and Pitscottie + Cupar

A915 to Leven