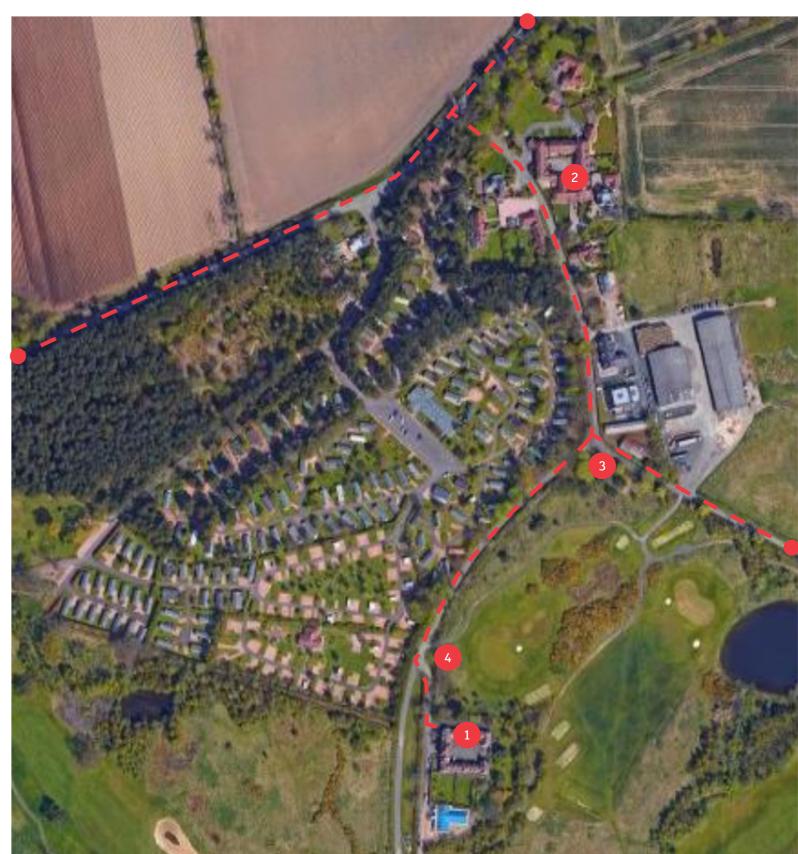

## **Road Access**

N

To St. Andrews

- RKA Hayloft Office
- 2 Mount Melville
- Private road turning to Craigtoun Country Park
- Left turn off private road

C road to B939 and Pitscottie + Cupar

Please note that Satellite Navigation systems are likely to try and take you through the golf course.

At point 3, please follow the private road to Craigtoun Park marked by a pillared opening.

Balone Steading from A915